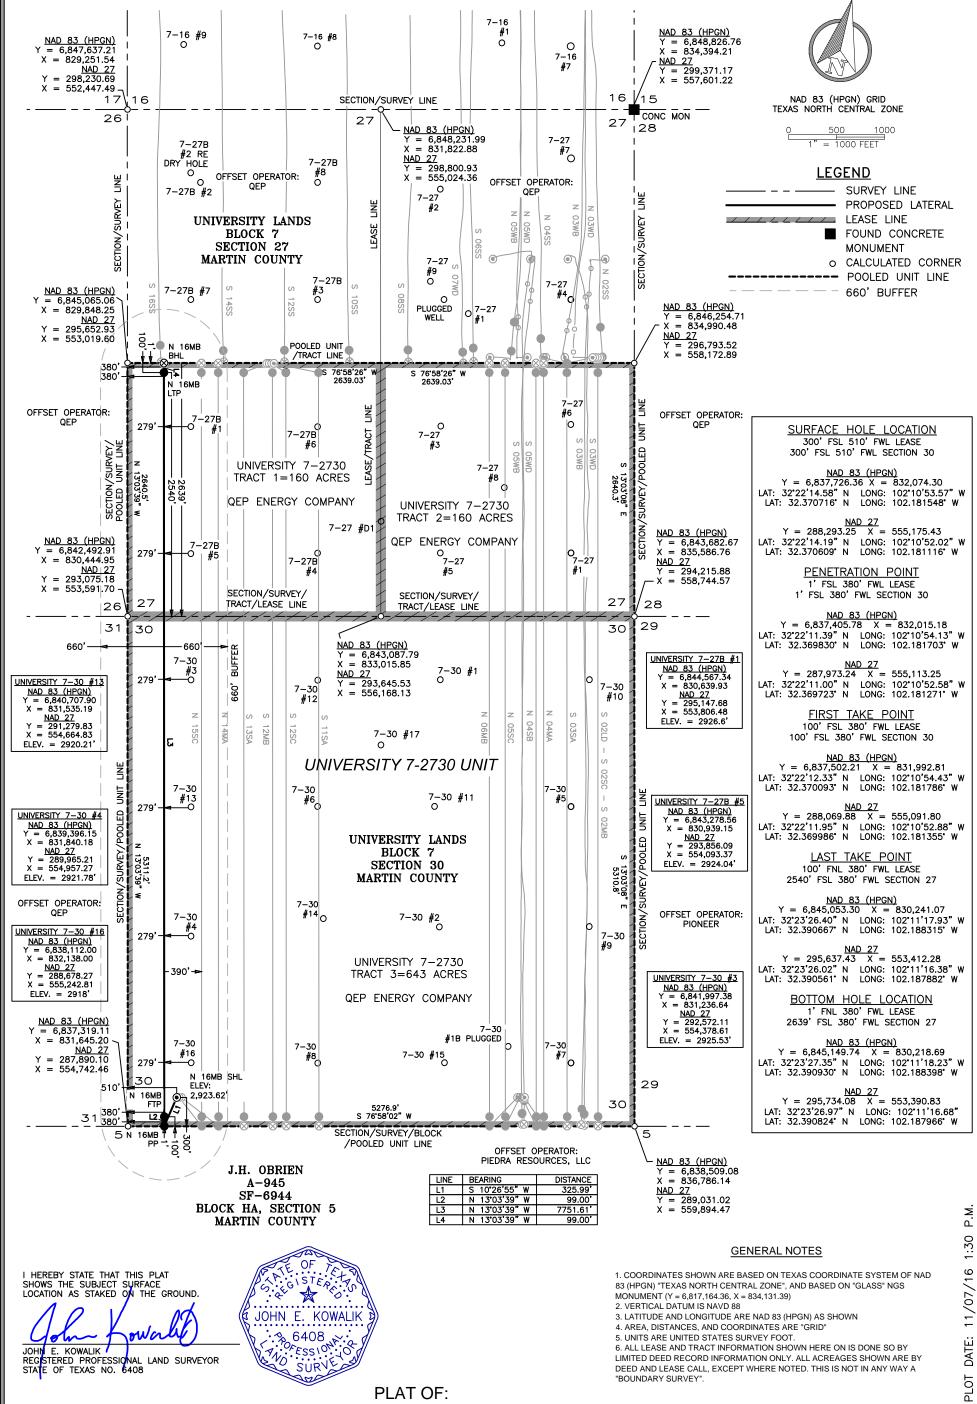

#### API No. 42-317-40613

# RAILROAD COMMISSION OF TEXAS OIL & GAS DIVISION

| FORM W-1 | 07/2004 |
|----------|---------|
|          |         |

| SWR Exception Case/Docket No.  08-0302682 (R38)  APPLICATION FOR PERMIT TO DRILL, RECOMPLETE, OR RE-ENTER  This facsimile W-1 was generated electronically from data submitted to the RRC.  A certification of the automated data is available in the RRC's Austin office. |                                                          |                                                    |                                                                                                                                      |                                                                   |                                                       |                                        | Permit Status:   | Approved                                                                                    |                                                                                                                                                                                                                                                                                                                                                                                                                                                                                                                                                                                                                                                                                                                                                                                                                                                                                                                                                                                                                                                                                                                                                                                                                                                                                                                                                                                                                                                                                                                                                                                                                                                                                                                                                                                                                                                                                                                                                                                                                                                                                                                                |                                                           |
|----------------------------------------------------------------------------------------------------------------------------------------------------------------------------------------------------------------------------------------------------------------------------|----------------------------------------------------------|----------------------------------------------------|--------------------------------------------------------------------------------------------------------------------------------------|-------------------------------------------------------------------|-------------------------------------------------------|----------------------------------------|------------------|---------------------------------------------------------------------------------------------|--------------------------------------------------------------------------------------------------------------------------------------------------------------------------------------------------------------------------------------------------------------------------------------------------------------------------------------------------------------------------------------------------------------------------------------------------------------------------------------------------------------------------------------------------------------------------------------------------------------------------------------------------------------------------------------------------------------------------------------------------------------------------------------------------------------------------------------------------------------------------------------------------------------------------------------------------------------------------------------------------------------------------------------------------------------------------------------------------------------------------------------------------------------------------------------------------------------------------------------------------------------------------------------------------------------------------------------------------------------------------------------------------------------------------------------------------------------------------------------------------------------------------------------------------------------------------------------------------------------------------------------------------------------------------------------------------------------------------------------------------------------------------------------------------------------------------------------------------------------------------------------------------------------------------------------------------------------------------------------------------------------------------------------------------------------------------------------------------------------------------------|-----------------------------------------------------------|
| 1. RRC Operator No. 2. Operator's Name (as shown on form P-5, Organization Report) 3. Operator Address (include street, or ATTN SOUTHERN DIV                                                                                                                               |                                                          |                                                    |                                                                                                                                      |                                                                   |                                                       |                                        | RY               |                                                                                             |                                                                                                                                                                                                                                                                                                                                                                                                                                                                                                                                                                                                                                                                                                                                                                                                                                                                                                                                                                                                                                                                                                                                                                                                                                                                                                                                                                                                                                                                                                                                                                                                                                                                                                                                                                                                                                                                                                                                                                                                                                                                                                                                |                                                           |
| 4. Lease N                                                                                                                                                                                                                                                                 |                                                          |                                                    | QLI                                                                                                                                  | FLINLINGTO                                                        | 5. Well No                                            | <u> </u>                               |                  | 1050 17TH ST S                                                                              |                                                                                                                                                                                                                                                                                                                                                                                                                                                                                                                                                                                                                                                                                                                                                                                                                                                                                                                                                                                                                                                                                                                                                                                                                                                                                                                                                                                                                                                                                                                                                                                                                                                                                                                                                                                                                                                                                                                                                                                                                                                                                                                                |                                                           |
|                                                                                                                                                                                                                                                                            |                                                          |                                                    | IVERSITY 7-2730                                                                                                                      |                                                                   | 3. Well 10                                            | N 16MI                                 | В                | DENVER, CO 8                                                                                | 0265-0000                                                                                                                                                                                                                                                                                                                                                                                                                                                                                                                                                                                                                                                                                                                                                                                                                                                                                                                                                                                                                                                                                                                                                                                                                                                                                                                                                                                                                                                                                                                                                                                                                                                                                                                                                                                                                                                                                                                                                                                                                                                                                                                      |                                                           |
| GENERA                                                                                                                                                                                                                                                                     | <u> INFORMATIO</u>                                       | N                                                  |                                                                                                                                      |                                                                   |                                                       |                                        |                  |                                                                                             |                                                                                                                                                                                                                                                                                                                                                                                                                                                                                                                                                                                                                                                                                                                                                                                                                                                                                                                                                                                                                                                                                                                                                                                                                                                                                                                                                                                                                                                                                                                                                                                                                                                                                                                                                                                                                                                                                                                                                                                                                                                                                                                                |                                                           |
| 6. Purpose o                                                                                                                                                                                                                                                               | of filing (mark ALL                                      | appropriate boxe                                   | ss): X New Drill  Amended                                                                                                            |                                                                   | ompletion<br>nended as Drilled                        | Reclass d (BHL) (Also File             | e Form W         | Field Transfer                                                                              | Re-Enter                                                                                                                                                                                                                                                                                                                                                                                                                                                                                                                                                                                                                                                                                                                                                                                                                                                                                                                                                                                                                                                                                                                                                                                                                                                                                                                                                                                                                                                                                                                                                                                                                                                                                                                                                                                                                                                                                                                                                                                                                                                                                                                       |                                                           |
| 7. Wellbore                                                                                                                                                                                                                                                                | Profile (mark ALL                                        | appropriate boxe                                   | es): Uertical                                                                                                                        | X Horizontal (A                                                   | Also File Form W                                      | V-1H)                                  | Direction        | onal (Also File Form W-1D)                                                                  |                                                                                                                                                                                                                                                                                                                                                                                                                                                                                                                                                                                                                                                                                                                                                                                                                                                                                                                                                                                                                                                                                                                                                                                                                                                                                                                                                                                                                                                                                                                                                                                                                                                                                                                                                                                                                                                                                                                                                                                                                                                                                                                                | Sidetrack                                                 |
| 8. Total De                                                                                                                                                                                                                                                                | 8755                                                     | minerals under                                     | any right-oi-way ?                                                                                                                   | Yes No                                                            | 10. Is this well                                      | subject to Statewi                     | ide Rule 30      | 6 (hydrogen sulfide area)?                                                                  | ☐ Yes 🕱 No                                                                                                                                                                                                                                                                                                                                                                                                                                                                                                                                                                                                                                                                                                                                                                                                                                                                                                                                                                                                                                                                                                                                                                                                                                                                                                                                                                                                                                                                                                                                                                                                                                                                                                                                                                                                                                                                                                                                                                                                                                                                                                                     | )                                                         |
| SURFAC                                                                                                                                                                                                                                                                     | E LOCATION A                                             | ND ACREAG                                          | E INFORMATION                                                                                                                        |                                                                   |                                                       |                                        |                  |                                                                                             |                                                                                                                                                                                                                                                                                                                                                                                                                                                                                                                                                                                                                                                                                                                                                                                                                                                                                                                                                                                                                                                                                                                                                                                                                                                                                                                                                                                                                                                                                                                                                                                                                                                                                                                                                                                                                                                                                                                                                                                                                                                                                                                                |                                                           |
| 11. RRC D                                                                                                                                                                                                                                                                  | istrict No.                                              | 12. County                                         | MARTIN                                                                                                                               | 13. Surface Lo                                                    | ocation X                                             | Land                                   | Bay/Est          | uary 🔲 Inland Wat                                                                           | erway Offshore                                                                                                                                                                                                                                                                                                                                                                                                                                                                                                                                                                                                                                                                                                                                                                                                                                                                                                                                                                                                                                                                                                                                                                                                                                                                                                                                                                                                                                                                                                                                                                                                                                                                                                                                                                                                                                                                                                                                                                                                                                                                                                                 |                                                           |
| 14. This we                                                                                                                                                                                                                                                                | ell is to be located                                     | 21.6                                               | miles in a NE                                                                                                                        | direction from                                                    | m                                                     | ANDREV                                 | VS               | which is the ne                                                                             | arest town in the county of the                                                                                                                                                                                                                                                                                                                                                                                                                                                                                                                                                                                                                                                                                                                                                                                                                                                                                                                                                                                                                                                                                                                                                                                                                                                                                                                                                                                                                                                                                                                                                                                                                                                                                                                                                                                                                                                                                                                                                                                                                                                                                                | ne well site.                                             |
| 15. Section                                                                                                                                                                                                                                                                | 30 16. Block                                             | 7 17. Su                                           | rvey<br>UL                                                                                                                           |                                                                   | 18. A                                                 | bstract No. A-U27                      | 19. Dist         | ance to nearest lease line:  100 ft.                                                        | 20. Number of contiguous lease, pooled unit, or unitize                                                                                                                                                                                                                                                                                                                                                                                                                                                                                                                                                                                                                                                                                                                                                                                                                                                                                                                                                                                                                                                                                                                                                                                                                                                                                                                                                                                                                                                                                                                                                                                                                                                                                                                                                                                                                                                                                                                                                                                                                                                                        |                                                           |
| 21. Lease I                                                                                                                                                                                                                                                                | Perpendiculars:                                          | 300                                                |                                                                                                                                      | FSL                                                               | line and                                              | 510                                    | _ ft from        |                                                                                             | line.                                                                                                                                                                                                                                                                                                                                                                                                                                                                                                                                                                                                                                                                                                                                                                                                                                                                                                                                                                                                                                                                                                                                                                                                                                                                                                                                                                                                                                                                                                                                                                                                                                                                                                                                                                                                                                                                                                                                                                                                                                                                                                                          |                                                           |
| 22. Survey                                                                                                                                                                                                                                                                 | Perpendiculars: _                                        | 300                                                | ft from the                                                                                                                          | FSL                                                               | line and                                              | 510                                    | _ ft from        | the FWL                                                                                     | line.                                                                                                                                                                                                                                                                                                                                                                                                                                                                                                                                                                                                                                                                                                                                                                                                                                                                                                                                                                                                                                                                                                                                                                                                                                                                                                                                                                                                                                                                                                                                                                                                                                                                                                                                                                                                                                                                                                                                                                                                                                                                                                                          |                                                           |
| 23. Is this                                                                                                                                                                                                                                                                | a pooled unit?                                           | Yes No                                             | 24. Unitization Docket No:                                                                                                           |                                                                   | 25. Are you ap                                        | pplying for Substa                     | andard Acr       | eage Field? Yes                                                                             | (attach Form W-1A)                                                                                                                                                                                                                                                                                                                                                                                                                                                                                                                                                                                                                                                                                                                                                                                                                                                                                                                                                                                                                                                                                                                                                                                                                                                                                                                                                                                                                                                                                                                                                                                                                                                                                                                                                                                                                                                                                                                                                                                                                                                                                                             | X No                                                      |
| FIELD IN                                                                                                                                                                                                                                                                   | FORMATION                                                | List all field                                     | s of anticipated completion                                                                                                          | n including Wi                                                    | Idcat. List or                                        | ne zone per lii                        | ne.              |                                                                                             |                                                                                                                                                                                                                                                                                                                                                                                                                                                                                                                                                                                                                                                                                                                                                                                                                                                                                                                                                                                                                                                                                                                                                                                                                                                                                                                                                                                                                                                                                                                                                                                                                                                                                                                                                                                                                                                                                                                                                                                                                                                                                                                                |                                                           |
| 26. RRC<br>District No.                                                                                                                                                                                                                                                    | 27. Field No.                                            | _                                                  | ne (exactly as shown in RRC record                                                                                                   |                                                                   |                                                       | 29. Well Type                          |                  | 30. Completion Depth                                                                        | 31. Distance to Nearest<br>Well in this Reservoir                                                                                                                                                                                                                                                                                                                                                                                                                                                                                                                                                                                                                                                                                                                                                                                                                                                                                                                                                                                                                                                                                                                                                                                                                                                                                                                                                                                                                                                                                                                                                                                                                                                                                                                                                                                                                                                                                                                                                                                                                                                                              | 32. Number of Wells on<br>this lease in this<br>Reservoir |
| 08                                                                                                                                                                                                                                                                         | 85280300                                                 | SPRABE                                             | RRY (TREND AREA)                                                                                                                     |                                                                   |                                                       | Oil or Gas W                           | 'ell             | 8755                                                                                        | 390.00                                                                                                                                                                                                                                                                                                                                                                                                                                                                                                                                                                                                                                                                                                                                                                                                                                                                                                                                                                                                                                                                                                                                                                                                                                                                                                                                                                                                                                                                                                                                                                                                                                                                                                                                                                                                                                                                                                                                                                                                                                                                                                                         | 27                                                        |
|                                                                                                                                                                                                                                                                            |                                                          |                                                    |                                                                                                                                      |                                                                   |                                                       |                                        |                  |                                                                                             |                                                                                                                                                                                                                                                                                                                                                                                                                                                                                                                                                                                                                                                                                                                                                                                                                                                                                                                                                                                                                                                                                                                                                                                                                                                                                                                                                                                                                                                                                                                                                                                                                                                                                                                                                                                                                                                                                                                                                                                                                                                                                                                                |                                                           |
|                                                                                                                                                                                                                                                                            |                                                          |                                                    |                                                                                                                                      |                                                                   |                                                       |                                        |                  |                                                                                             |                                                                                                                                                                                                                                                                                                                                                                                                                                                                                                                                                                                                                                                                                                                                                                                                                                                                                                                                                                                                                                                                                                                                                                                                                                                                                                                                                                                                                                                                                                                                                                                                                                                                                                                                                                                                                                                                                                                                                                                                                                                                                                                                |                                                           |
| BOTTOM!                                                                                                                                                                                                                                                                    |                                                          |                                                    | TION is required for DIRECTION                                                                                                       | ONAL HODIZA                                                       |                                                       | AMENDED AS                             | י וופח צ         |                                                                                             | IONS (222 M 41                                                                                                                                                                                                                                                                                                                                                                                                                                                                                                                                                                                                                                                                                                                                                                                                                                                                                                                                                                                                                                                                                                                                                                                                                                                                                                                                                                                                                                                                                                                                                                                                                                                                                                                                                                                                                                                                                                                                                                                                                                                                                                                 | H attachment)                                             |
| Remarks [RRC STAIN Notification survey info                                                                                                                                                                                                                                | FF Nov 30, 2016 1<br>sent.; [RRC STA<br>rmation to match | :12 PM]: There<br>FF Nov 30, 201<br>plat and RRC G | have been problems identified w<br>6 1:15 PM]: Changed BHL surve<br>IS. Changed coordinate informa<br>permit are resolved.; [RRC STA | with this permit (so<br>ey line call to mat<br>ation to match pla | ee problem lette<br>tch plat. Chang<br>at.; [RRC STAF | er attachment).<br>ed BHL<br>F Nov 30, | I certibest of K | Ce<br>ify that information stated in<br>of my knowledge.<br>elly Hamden, Regula<br>of filer | rtificate: this application is true and contact that the same attention is true and contact the same attention is true attention in the same attention is true attention in the same attention in the same attention in the same attention is true attention in the same attention in the same attention is true attention in the same att | omplete, to the                                           |
| RRC Use C                                                                                                                                                                                                                                                                  | Only Data                                                | Validation Time                                    | Stamp: Nov 30, 2016 4:09 PM                                                                                                          | Л( Current Version                                                | 1)                                                    |                                        | (3<br>Phor       | 803)405-6630<br>ne F                                                                        | Kelly.Hamden@c                                                                                                                                                                                                                                                                                                                                                                                                                                                                                                                                                                                                                                                                                                                                                                                                                                                                                                                                                                                                                                                                                                                                                                                                                                                                                                                                                                                                                                                                                                                                                                                                                                                                                                                                                                                                                                                                                                                                                                                                                                                                                                                 |                                                           |

# RAILROAD COMMISSION OF TEXAS **OIL & GAS DIVISION**

Form W-1H **Supplemental Horizontal Well Information** 

Permit #

07/2004

820427

# APPLICATION FOR PERMIT TO DRILL, RECOMPLETE, OR RE-ENTER

This facsimile W-1 was generated electronically from data submitted to the RRC. A certification of the automated data is available in the RRC's Austin office.

Approved Date: Nov 30, 2016

| 1. RRC Operator N<br>684474                                                              |                                                                      | ctly as shown on form P-5, Orga<br>P ENERGY COMPANY | _         | 3. Lea | se Name<br>UNIVE | RSITY 7-2730 |                     | 4. Well No. N 16MB |
|------------------------------------------------------------------------------------------|----------------------------------------------------------------------|-----------------------------------------------------|-----------|--------|------------------|--------------|---------------------|--------------------|
| Lateral Drainhole Location Information                                                   |                                                                      |                                                     |           |        |                  |              |                     |                    |
| 5. Field as shown on Form W-1 SPRABERRY (TREND AREA) (Field # 85280300, RRC District 08) |                                                                      |                                                     |           |        |                  |              |                     |                    |
| 6. Section 27                                                                            | 7. Block <b>7</b>                                                    | 8. Survey UL                                        |           |        |                  | 9. Abstract  | 10. County<br>MARTI | of BHL<br><b>N</b> |
|                                                                                          | Lease Line Perpendiculars  1 ft. from the Survey Line Perpendiculars | FNL                                                 | line. and | 380    | ft. from the     | FWL          | lin                 | е                  |
|                                                                                          | ft. from the                                                         | FSL                                                 | line. and | 510    | ft. from the     | FWL          | lin                 | Э                  |
| 13. Penetration Point Lease Line Perpendiculars                                          |                                                                      |                                                     |           |        |                  |              |                     |                    |
|                                                                                          | 1 ft. from the                                                       | FSL                                                 | line. and | 380    | ft. from the     | FWL          | lin                 | Э                  |
|                                                                                          |                                                                      |                                                     |           |        |                  |              |                     |                    |